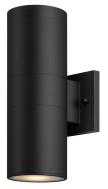

## 11.75" Classic Outdoor Wall Sconce

| Model            | Bulbs (not included) | Wattage (or equivalent) |
|------------------|----------------------|-------------------------|
| 0L300- <b>BK</b> | 2 x E26              | 60 W                    |
|                  |                      |                         |
|                  |                      |                         |

ETL listed, IP65 rated outside lights for house, rust-resistant with aluminum square tube body. Bulb not included. Par20, BR20, A19 bulbs with E26 base are recommended to use in this wall sconce. Glass shade pre-assembled and all mounting accessories included for quick and easy installation.