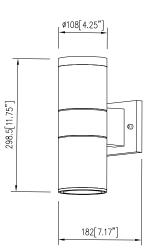

## SPECIFICATION DETAILS

| Product Dimensions: | 7.17"L x 4.25"W x 11.75"H       |
|---------------------|---------------------------------|
| Special Feature:    | Dimmable, Waterproof, Anti-Rust |
| Installation Type:  | Wall Mount                      |
| Light Source Type:  | Incandescent, CFL, LED          |
| Material:           | Tempered Glass, Aluminum        |
|                     |                                 |