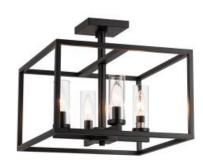

## Rockwell Semi-Flush Mount

| Model            | Bulbs (not included) | Wattage (or equivalent) |
|------------------|----------------------|-------------------------|
| SF100- <b>BK</b> | 4*60W                | 60 W                    |
|                  |                      |                         |
|                  |                      |                         |

Sturdy in shape and steadfast in style, the Rockwell will be a charming addition to your homestead. His simple cage illustrates a modern aesthetic, and his clear glass cylinders surrounding glowing lamps add a sense of humble grace. He's stately when finished in brushed nickel, and a versatile crowd pleaser when outlined in black with multi-finish sleeves. When you're ready to put your feet up and flip through the pages of your latest Saturday Evening Post, Rockwell will be there, confident and comforting, to illuminate every page.

## SPECIFICATION DETAILS

| Height:            | W15"xH13.5"  |
|--------------------|--------------|
| Bulb Base:         | E12          |
| Install Direction: | Reversible   |
| Option:            | Dry Rated    |
| Materials:         | Metal, Glass |