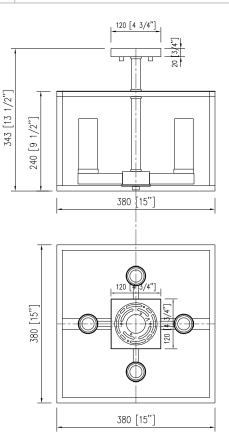

## SPECIFICATION DETAILS

| Height:            | W15"xH13.5"  |
|--------------------|--------------|
| Bulb Base:         | E12          |
| Install Direction: | Reversible   |
| Option:            | Dry Rated    |
| Materials:         | Metal, Glass |